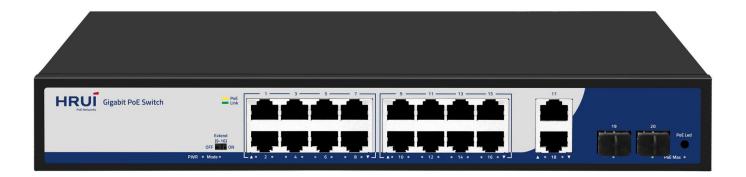

# 20-Port Gigabit PoE Switch

#### **Product Highlights**

- 16 \*1G PoE ports+2\* 1G SFP ports+2\* 1G RJ45 ports
- Complies with IEEE 802.3、IEEE 802.3u、IEEE 802.3ab、IEEE 802.3x、IEEE802.3z standards
- RJ45 port supports 10M/100M/1G adaptation
- PoE port in Extend mode, 9-16 ports force 10Mbps to automatically activate PoE watchdog mode
- PoE priority is enabled by default, with priority order from 1 to 16 ports
- Flow control method: Full duplex uses IEEE 802.3x standard, while half duplex uses Back pressure standard
- The panel indicator LED will monitor the working status and assist in fault analysis
- Support Extend mode
- 1 port supports 60W

### **Hardware Features**

| Description                 | Specification                                                                                                                                          |
|-----------------------------|--------------------------------------------------------------------------------------------------------------------------------------------------------|
| Model                       | HR900-AFG-1622S-200                                                                                                                                    |
| Interface                   | 16* 1G PoE ports 2 *1G uplink SFP ports 2* 1G RJ45 ports                                                                                               |
| Port Standard               | IEEE802.3 (Ethernet) IEEE802.3u (Fast Ethernet) IEEE802.3ab (Gigabit Ethernet) IEEE802.3x (Flow Control) IEEE 802.3z (Gigabit Ethernet Fiber Standard) |
| Bandwidth                   | 40Gbps                                                                                                                                                 |
| Packet Forwarding Rate      | 29.76Mpps                                                                                                                                              |
| Packet Buffer               | 3Mbit                                                                                                                                                  |
| MAC Address Table           | 2K                                                                                                                                                     |
| Transmission Method         | Store and Forward                                                                                                                                      |
| PoE Standard                | IEEE802.3af (15.4W)<br>IEEE802.3at (30W)                                                                                                               |
| PoE Port Output Voltage     | DC 44-57V                                                                                                                                              |
| PoE Ports                   | Port 1 PoE power output <60W,Port 2-16 PoE power output <30W                                                                                           |
| PoE Power Budget            | 185W                                                                                                                                                   |
| Power Supply                | AC 100-240V 50/60Hz<br>DC 52V 3.84A                                                                                                                    |
| Mainboard Power Consumption | 6.7W                                                                                                                                                   |
| Structure Information       | Product Dimensions :320*207*45mm Packaging Dimensions : 370*290*85mm Product Net Weight:1.78KG Product Gross Weight:2.28KG                             |
| Packing Information         | Carton Dimensions :445*310*390mm Packing Quantity: 5PCS Packing Weight: 12.4KG                                                                         |
| Package Contents            | Switch 1pcs, power cord 1pcs, manual 1pcs,certificate of qualification 1pcs                                                                            |
| Fan Quantity                | 0                                                                                                                                                      |
| Installation                | Desktop,Rack-Mounting                                                                                                                                  |