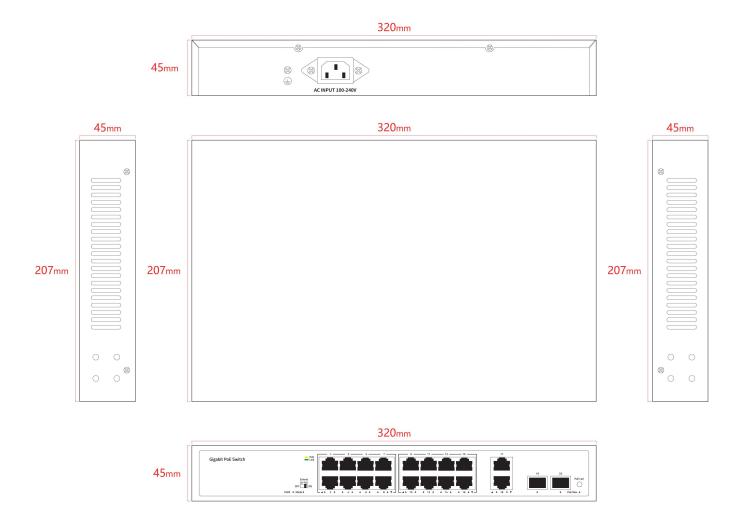

## **Product Structure Diagram**

### **Hardware Features**

| Description                 | Specification                                                                                                                                          |
|-----------------------------|--------------------------------------------------------------------------------------------------------------------------------------------------------|
| Model                       | HR900-AFG-1622S-200                                                                                                                                    |
| Interface                   | 16* 1G PoE ports 2 *1G uplink SFP ports 2* 1G RJ45 ports                                                                                               |
| Port Standard               | IEEE802.3 (Ethernet) IEEE802.3u (Fast Ethernet) IEEE802.3ab (Gigabit Ethernet) IEEE802.3x (Flow Control) IEEE 802.3z (Gigabit Ethernet Fiber Standard) |
| Bandwidth                   | 40Gbps                                                                                                                                                 |
| Packet Forwarding Rate      | 29.76Mpps                                                                                                                                              |
| Packet Buffer               | 3Mbit                                                                                                                                                  |
| MAC Address Table           | 2K                                                                                                                                                     |
| Transmission Method         | Store and Forward                                                                                                                                      |
| PoE Standard                | IEEE802.3af (15.4W)<br>IEEE802.3at (30W)                                                                                                               |
| PoE Port Output Voltage     | DC 44-57V                                                                                                                                              |
| PoE Ports                   | Port 1 PoE power output <60W,Port 2-16 PoE power output <30W                                                                                           |
| PoE Power Budget            | 185W                                                                                                                                                   |
| Power Supply                | AC 100-240V 50/60Hz<br>DC 52V 3.84A                                                                                                                    |
| Mainboard Power Consumption | 6.7W                                                                                                                                                   |
| Structure Information       | Product Dimensions :320*207*45mm Packaging Dimensions : 370*290*85mm Product Net Weight:1.78KG Product Gross Weight:2.28KG                             |
| Packing Information         | Carton Dimensions :445*310*390mm Packing Quantity: 5PCS Packing Weight: 12.4KG                                                                         |
| Package Contents            | Switch 1pcs, power cord 1pcs, manual 1pcs,certificate of qualification 1pcs                                                                            |
| Fan Quantity                | 0                                                                                                                                                      |
| Installation                | Desktop,Rack-Mounting                                                                                                                                  |