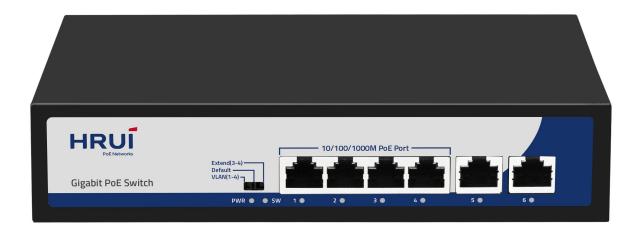

# 6-Port Gigabit PoE Switch

#### **Product Highlights**

- 4\* 1G PoE ports+2 \*1G RJ45 port
- Complies with IEEE 802.3, IEEE 802.3u, IEEE 802.3ab, IEEE 802.3z, and IEEE 802.3x standards
- RJ45 port supports 10M/100M/1G adaptation
- Flow control method: Full duplex uses IEEE 802.3x standard, while half duplex uses Back pressure standard
- Supports automatic port flipping (Auto MDI/MDIX)
- Adopting a storage and forwarding exchange mechanism
- The panel indicator LED will monitor the working status and assist in fault analysis
- Supports VLAN, Default, and Extend modes
- Support PoE watchdog

### **Hardware Features**

| Description                       | Specification                                                                                                                                                                                                                                                                                                                                                                                                                                                                                              |
|-----------------------------------|------------------------------------------------------------------------------------------------------------------------------------------------------------------------------------------------------------------------------------------------------------------------------------------------------------------------------------------------------------------------------------------------------------------------------------------------------------------------------------------------------------|
| Surge Protection                  | Port Surge: common mode 4KV, differential mode 2KV<br>Electrostatic ESD: Air 8KV, Contact 6KV(Class B)                                                                                                                                                                                                                                                                                                                                                                                                     |
| Operating Temperature             | 0~40°C                                                                                                                                                                                                                                                                                                                                                                                                                                                                                                     |
| Storage Temperature               | -40 °C to 70 °C                                                                                                                                                                                                                                                                                                                                                                                                                                                                                            |
| Operation Humidity                | 10%~90%,non condensing                                                                                                                                                                                                                                                                                                                                                                                                                                                                                     |
| Storage Humidity                  | 5%~95%,non condensing                                                                                                                                                                                                                                                                                                                                                                                                                                                                                      |
| PWR Red LED                       | On: Powered on Off: Powered off                                                                                                                                                                                                                                                                                                                                                                                                                                                                            |
| SW Green LED                      | On:VLAN Flashing:Extend Off:Default                                                                                                                                                                                                                                                                                                                                                                                                                                                                        |
| 1-6 Green LED                     | On:10M/100M/1G Link normal Off: Link blocked Flashing: Data transmitting                                                                                                                                                                                                                                                                                                                                                                                                                                   |
| VLAN/Default/Extend Modes Buttons | VLAN: Isolation mode, 1-4 ports isolated from each other, communicating with 5-6 ports, and enable PoE watchdog mode on ports;  Default: Normal mode, all interfaces can communicate with each other, transmission distance is within 100 meters, transmission rate is 10M/100M/1G adaptive, and port PoE watchdog mode turned off;  Extend: Link extension mode, 3-4 ports data transmission distance can be extended to 250 meters, transmission speed is 10Mbps, and enable PoE watchdog mode on ports; |