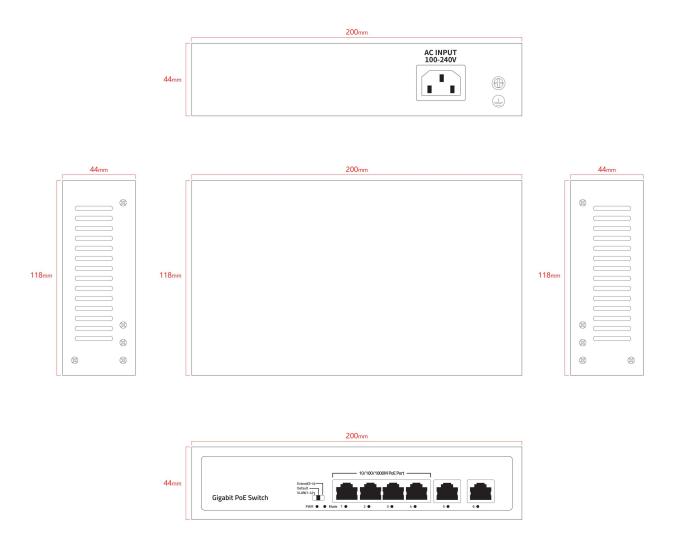

### **Hardware Features**

| Description                 | Specification                                                                                            |
|-----------------------------|----------------------------------------------------------------------------------------------------------|
| Model                       | HR900-AFG-42N                                                                                            |
| Interface                   | 4 *1G PoE ports 2* 1G RJ45 port                                                                          |
| Port Standard               | IEEE802.3 (Ethernet) IEEE802.3u (Fast Ethernet) IEEE802.3ab (Gigabit Ethernet) IEEE802.3x (Flow Control) |
| Bandwidth                   | 12Gbps                                                                                                   |
| Packet Forwarding Rate      | 8.928Mpps                                                                                                |
| Packet Buffer               | 1Mbit                                                                                                    |
| MAC Address Table           | 2K                                                                                                       |
| Transmission Method         | Store and Forward                                                                                        |
| PoE Standard                | IEEE802.3af (15.4W)<br>IEEE802.3at (30W)                                                                 |
| PoE Port Output Voltage     | DC 44-57V                                                                                                |
| PoE Ports                   | Port 1-4 PoE power output <30W                                                                           |
| PoE Power Budget            | 60W                                                                                                      |
| Power Supply                | AC 100-240V 50/60Hz<br>DC 52V 1.25A                                                                      |
| Mainboard Power Consumption | 3.7W                                                                                                     |
| Structure Information       | Product Dimensions :200*118*44mm Packaging Dimensions : 245*190*60mm Product Net Weight:0.61Kg           |
|                             | Product Gross Weight: 0.91Kg                                                                             |
| Packing Information         | Carton Dimensions :520*320*400mm Packing Quantity: 20PCS                                                 |
|                             | Packing Weight: 19.2KG                                                                                   |
| Package Contents            | Switch 1pcs, power cord 1pcs, manual 1pcs,certificate of qualification 1pcs                              |
| Fan Quantity                | 0                                                                                                        |
| Installation                | Desktop                                                                                                  |

## **Product Structure Diagram**