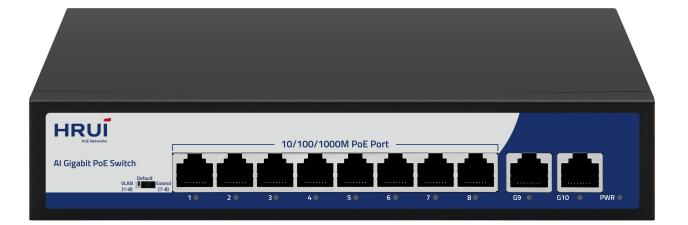

# 10-Port Gigabit PoE Switch

#### **Product Highlights**

- 8 \*1G PoE ports+2\* 1G RJ45 ports
- Complies with IEEE 802.3, IEEE 802.3u, IEEE 802.3ab, and IEEE 802.3x standards
- RJ45 port supports 10M/100M/1G adaptation
- PoE port in Extend mode, 7-8 ports force 10Mbps to automatically activate PoE watchdog mode
- PoE priority is enabled by default, with priority order from 1 to 8 ports
- Flow control method: Full duplex uses IEEE 802.3x standard, while half duplex uses Back pressure standard
- The panel indicator LED will monitor the working status and assist in fault analysis
- Supports VLAN, Default, and Extend modes
- 1 port supports 60W

## **Hardware Features**

| Description                       | Specification                                                                                                                                                                                                                                                                                                                                                                                                                                                                                                                                  |
|-----------------------------------|------------------------------------------------------------------------------------------------------------------------------------------------------------------------------------------------------------------------------------------------------------------------------------------------------------------------------------------------------------------------------------------------------------------------------------------------------------------------------------------------------------------------------------------------|
| PWR Green LED                     | On: Powered on<br>Off: Powered off                                                                                                                                                                                                                                                                                                                                                                                                                                                                                                             |
| 1-10 Green LED                    | On:10M/100M/1G Link normal<br>Off: Link blocked<br>Flashing: Data transmitting                                                                                                                                                                                                                                                                                                                                                                                                                                                                 |
| VLAN/Default/Extend Modes Buttons | <ul> <li>VLAN: Isolation mode, 1-8 ports isolated from each other, communicating with 9-10 ports, and enable PoE watchdog mode on ports;</li> <li>Default:Default mode, all interfaces can communicate with each other, transmission distance is within 100 meters, transmission rate is 10M/100M/1G adaptive, and port PoE watchdog mode turned off;</li> <li>Extend: Link extension mode,7-8 ports data transmission distance can be extended to 250 meters, transmission speed is 10Mbps, and enable PoE watchdog mode on ports;</li> </ul> |