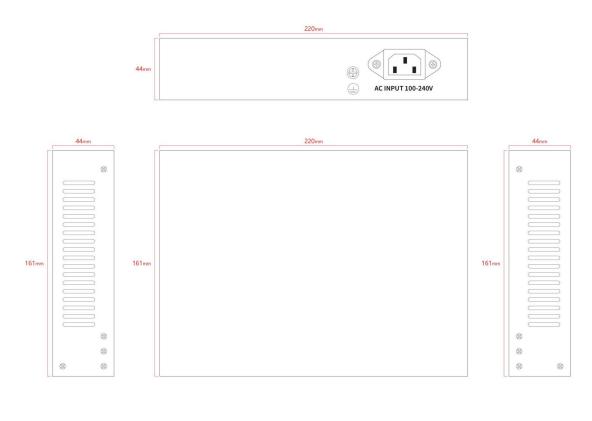

## **Product Structure Diagram**

# **Hardware Features**

| Description                 | Specification                                                                                                     |
|-----------------------------|-------------------------------------------------------------------------------------------------------------------|
| Model                       | HR900-AFG-82N                                                                                                     |
| Interface                   | 8* 1G PoE ports<br>2 *1G uplink RJ45 ports                                                                        |
| Port Standard               | IEEE802.3 (Ethernet)<br>IEEE802.3u (Fast Ethernet)<br>IEEE802.3ab (Gigabit Ethernet)<br>IEEE802.3x (Flow Control) |
| Bandwidth                   | 20Gbps                                                                                                            |
| Packet Forwarding Rate      | 14.88Mpps                                                                                                         |
| Packet Buffer               | 1Mbit                                                                                                             |
| MAC Address Table           | 2K                                                                                                                |
| Transmission Method         | Store and Forward                                                                                                 |
| PoE Standard                | IEEE802.3af (15.4W)<br>IEEE802.3at (30W)                                                                          |
| PoE Port Output Voltage     | DC 44-57V                                                                                                         |
| PoE Ports                   | Port 2-24 PoE power output <30W, Port 1 PoE power output 60W                                                      |
| PoE Power Budget            | 110W                                                                                                              |
| Surge Protection            | Port Surge: common mode 4KV, differential mode 2KV<br>Electrostatic ESD: Air 8KV, Contact 6KV (Class B)           |
| Operating Temperature       | 0~40°C                                                                                                            |
| Storage Temperature         | -40 °C to 70 °C                                                                                                   |
| Operation Humidity          | 10%~90%,non condensing                                                                                            |
| Storage Humidity            | 5%~95%,non condensing                                                                                             |
| Power Supply                | AC 100-240V 50/60Hz<br>DC 52V 2.3A                                                                                |
| Mainboard Power Consumption | 6.5W                                                                                                              |
| Structure Information       | Product Dimensions :220*161*44mm<br>Packaging Dimensions : 315*215*85mm<br>Product Net Weight:0.88KG              |
|                             | Product Gross Weight:1.38KG                                                                                       |
| Packing Information         | Carton Dimensions :445*445*335mm<br>Packing Quantity: 10PCS                                                       |
|                             | Packing Weight: 14.8KG                                                                                            |
| Package Contents            | Switch 1pcs, power cord 1pcs, manual 1pcs,certificate of qualification 1pcs                                       |
| Fan Quantity                | 0                                                                                                                 |
| Installation                | Desktop                                                                                                           |