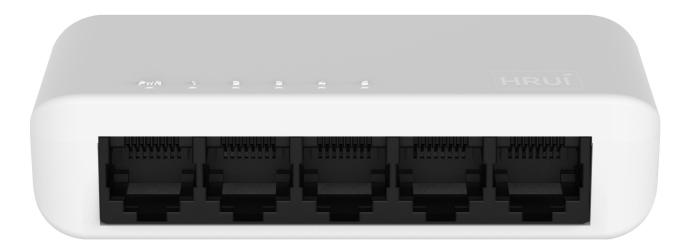

## 5-Port 100Mbps Ethernet Switch(Plastic Shell)

## **Product Highlights**

- 5 \*100Mbps RJ45 ports
- Compliant with IEEE802.3 and IEEE802.3u standards
- RJ45 port supports 10/100Mbps adaptive
- Supports automatic port flipping (Auto MDI/MDIX)
- The panel indicator LEDs will monitor the working status and assist in fault analysis
- Flow control method, IEEE802.3x standard for full duplex and Backpressure standard for half duplex