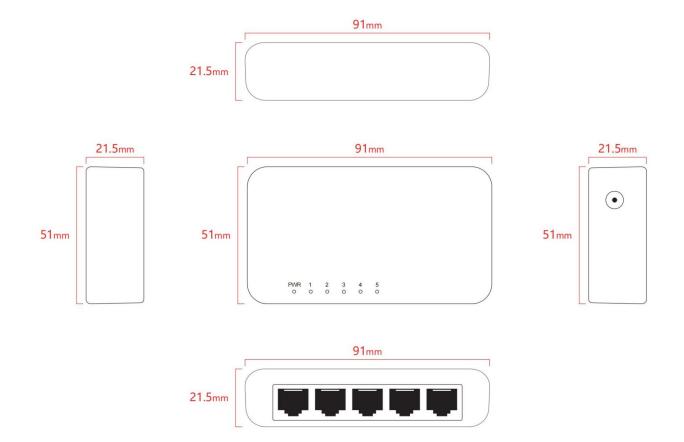

## **Product Structure Diagram**

## Hardware Features

| Description                 | Specification                                                                                                                        |
|-----------------------------|--------------------------------------------------------------------------------------------------------------------------------------|
| Model                       | HR-SW0050+                                                                                                                           |
| Interface                   | 5 *100Mbps RJ45 ports                                                                                                                |
| Port Standard               | IEEE802.3 (Ethernet)<br>IEEE802.3u (Fast Ethernet)<br>IEEE802.3x (Flow Control)                                                      |
| Bandwidth                   | 1Gbps                                                                                                                                |
| Packet Forwarding Rate      | 0.744Mpps                                                                                                                            |
| Packet Buffer               | 768Kbit                                                                                                                              |
| MAC Address Table           | 2K                                                                                                                                   |
| Transmission Method         | Store and Forward                                                                                                                    |
| Power Supply                | AC 100-240V , 50/60Hz<br>DC 5V 1A                                                                                                    |
| Mainboard Power Consumption | 0.8W                                                                                                                                 |
| Structure Information       | Product Dimensions :92*51*21.5mm<br>Packaging Dimensions : 93*82*51mm<br>Product Net Weight: 0.062Kg<br>Product Gross Weight:0.132Kg |
| Packing Information         | Carton Dimensions :435*280*395mm<br>Packing Quantity: 100PCS<br>Packing Weight: 14.2KG                                               |
| Package Contents            | Switch 1pcs, Power adapter 1pcs, manual 1pcs,certificate of qualification 1pcs                                                       |
| Fan Quantity                | 0                                                                                                                                    |
| Installation                | Desktop                                                                                                                              |
| Surge Protection            | Port Surge:Common mode 2KV, differential mode 1KV                                                                                    |
| Operating Temperature       | 0~40°C                                                                                                                               |
| Storage Temperature         | -40 °C to 70 °C                                                                                                                      |
| Operation Humidity          | 10%~90%,non condensing                                                                                                               |
| Storage Humidity            | 5%~95%,non condensing                                                                                                                |
| PWR Green LED               | On: Powered on<br>Off: Powered off                                                                                                   |
| 1-5 Green LED               | On:10/100M Link normal<br>Off: Link blocked<br>Flashing: Data transmitting                                                           |