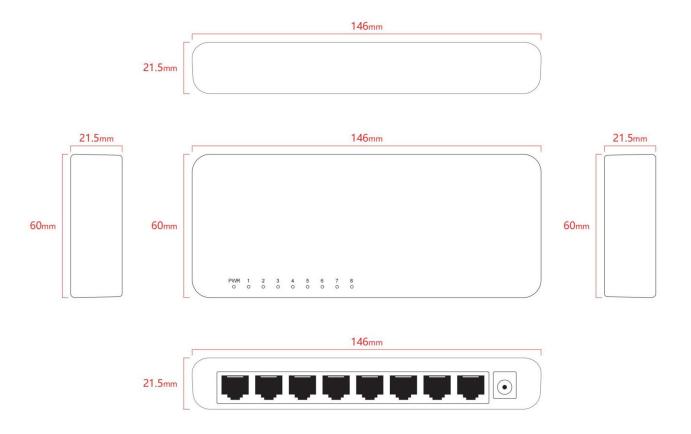

## **Product Structure Diagram**

## **Hardware Features**

| Description                 | Specification                                                                                                                   |
|-----------------------------|---------------------------------------------------------------------------------------------------------------------------------|
| Model                       | HR-SW0080+                                                                                                                      |
| Interface                   | 8 *100Mbps RJ45 ports                                                                                                           |
| Port Standard               | IEEE802.3 (Ethernet) IEEE802.3u (Fast Ethernet) IEEE802.3x (Flow Control)                                                       |
| Switching Capacity          | 1.6Gbps                                                                                                                         |
| Packet Forwarding Rate      | 1.19Mpps                                                                                                                        |
| Packet Buffer               | 768Kbit                                                                                                                         |
| MAC Address Table           | 2K                                                                                                                              |
| Transmission Method         | Store and Forward                                                                                                               |
| Power Supply                | AC 100-240V , 50/60Hz<br>DC 5V 1A                                                                                               |
| Mainboard Power Consumption | 1.12W                                                                                                                           |
| Structure Information       | Product Dimensions :145*60*21.5mm  Packaging Dimensions :146*88*50mm  Product Net Weight: 0.089Kg  Product Gross Weight:0.167Kg |
| Packing Information         | Carton Dimensions :530*475*315mm  Packing Quantity: 100PCS  Packing Weight: 17.7KG                                              |
| Package Contents            | Switch 1pcs,Power adapter 1pcs,manual 1pcs,certificate of qualification 1pcs                                                    |
| Fan Quantity Installation   | 0<br>Desktop                                                                                                                    |
| Surge Protection            | Common mode 2KV, differential mode 1KV                                                                                          |
| Operating Temperature       | 0~40°C                                                                                                                          |
| Storage Temperature         | -40 °C to 70 °C                                                                                                                 |
| Operation Humidity          | 10%~90%, non condensing                                                                                                         |
| Storage Humidity            | 5%~95%, non condensing                                                                                                          |
| PWR LED                     | Green LED On: Powered on Green LED Off: Powered off                                                                             |
| 1-8 LED                     | Green LED On: Link normal  Green LED Off: Link blocked  Flashing: Data transmitting                                             |