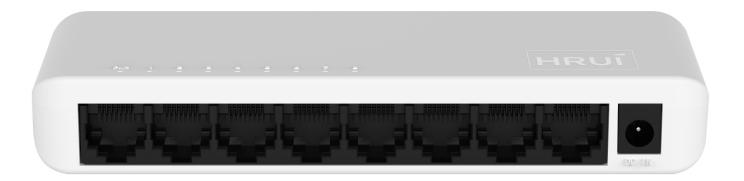

## 8-Port 100Mbps Ethernet Switch (Plastic Shell)

## **Product Highlights**

- 8\*100Mbps RJ45 ports
- Compliant with IEEE802.3 and IEEE802.3u,IEEE802.3az,IEEE802.3ab standards
- RJ45 port supports 10/100Mbps adaptive
- Supports automatic port flipping (Auto MDI/MDIX)
- The panel indicator LED will monitor the working status and assist in fault analysis
- Flow control method, IEEE802.3x standard for full duplex and Backpressure standard for half duplex

## **Hardware Features**

| Description                 | Specification                                                                                                                   |
|-----------------------------|---------------------------------------------------------------------------------------------------------------------------------|
| Model                       | HR-SW0080+                                                                                                                      |
| Interface                   | 8 *100Mbps RJ45 ports                                                                                                           |
| Port Standard               | IEEE802.3 (Ethernet) IEEE802.3u (Fast Ethernet) IEEE802.3x (Flow Control)                                                       |
| Switching Capacity          | 1.6Gbps                                                                                                                         |
| Packet Forwarding Rate      | 1.19Mpps                                                                                                                        |
| Packet Buffer               | 768Kbit                                                                                                                         |
| MAC Address Table           | 2K                                                                                                                              |
| Transmission Method         | Store and Forward                                                                                                               |
| Power Supply                | AC 100-240V , 50/60Hz<br>DC 5V 1A                                                                                               |
| Mainboard Power Consumption | 1.12W                                                                                                                           |
| Structure Information       | Product Dimensions :145*60*21.5mm  Packaging Dimensions :146*88*50mm  Product Net Weight: 0.089Kg  Product Gross Weight:0.167Kg |
| Packing Information         | Carton Dimensions :530*475*315mm  Packing Quantity: 100PCS  Packing Weight: 17.7KG                                              |
| Package Contents            | Switch 1pcs,Power adapter 1pcs,manual 1pcs,certificate of qualification 1pcs                                                    |
| Fan Quantity Installation   | 0<br>Desktop                                                                                                                    |
| Surge Protection            | Common mode 2KV, differential mode 1KV                                                                                          |
| Operating Temperature       | 0~40°C                                                                                                                          |
| Storage Temperature         | -40 °C to 70 °C                                                                                                                 |
| Operation Humidity          | 10%~90%, non condensing                                                                                                         |
| Storage Humidity            | 5%~95%, non condensing                                                                                                          |
| PWR LED                     | Green LED On: Powered on Green LED Off: Powered off                                                                             |
| 1-8 LED                     | Green LED On: Link normal  Green LED Off: Link blocked  Flashing: Data transmitting                                             |