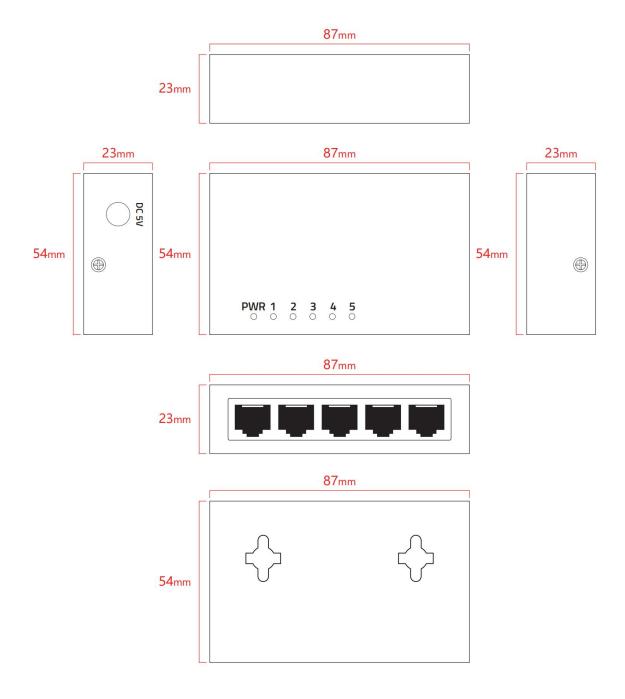

## **Product Structure Diagram**

## **Hardware Features**

| Description                 | Specification                                                                                                                                               |
|-----------------------------|-------------------------------------------------------------------------------------------------------------------------------------------------------------|
| Model                       | HR-SWG0050-M                                                                                                                                                |
| Interface                   | 5 *1G RJ45 ports                                                                                                                                            |
| Port Standard               | IEEE802.3 (Ethernet)<br>IEEE802.3u (Fast Ethernet)<br>IEEE802.3x (Flow Control)<br>IEEE802.3ab (Gigabit Ethernet)<br>IEEE802.3az(Energy Efficient Ethernet) |
| Switching Capacity          | 10Gbps                                                                                                                                                      |
| Packet Forwarding Rate      | 7.44Mpps                                                                                                                                                    |
| Packet Buffer               | 3Mbit                                                                                                                                                       |
| MAC Address Table           | 2К                                                                                                                                                          |
| Transmission Method         | Store and Forward                                                                                                                                           |
| Power Supply                | AC 100-240V , 50/60Hz<br>DC 5V 1A                                                                                                                           |
| Mainboard Power Consumption | 2.1W                                                                                                                                                        |
| Structure Information       | Product Dimensions :87*54*23mm<br>Packaging Dimensions : 90*88*58mm<br>Product Net Weight: 0.13Kg<br>Product Gross Weight:0.20Kg                            |
| Packing Information         | Carton Dimensions :470*320*380mm<br>Packing Quantity: 100PCS<br>Packing Weight:21KG                                                                         |
| Package Contents            | switch 1pcs, Power adapter 1pcs, manual 1pcs,certificate of qualification 1pcs                                                                              |
| Fan Quantity                | 0                                                                                                                                                           |
| Installation                | desktop                                                                                                                                                     |
| Surge Protection            | Surge protection: common mode 2KV, differential mode 1KV (Class C); Electrostatic ESD: air 4KV, contact 3KV (Class C)                                       |
| Operating Temperature       | 0~40°C                                                                                                                                                      |
| Storage Temperature         | -40 °C to 70 °C                                                                                                                                             |
| Operation Humidity          | 10%~90%, non condensing                                                                                                                                     |
| Storage Humidity            | 5%~95%, non condensing                                                                                                                                      |
| PWR LED                     | Green LED On: Powered on                                                                                                                                    |
|                             | Green LED Off: Powered off                                                                                                                                  |
|                             | Green LED On:Link normal                                                                                                                                    |
| 1-5 LED                     | Green LED Off: Link blocked                                                                                                                                 |
|                             | Flashing: Data transmitting                                                                                                                                 |