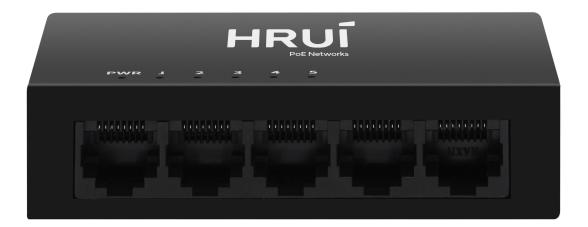

## 5-port Gigabit Ethernet Switch

## **Product Highlights**

- 5 \*1G RJ45 ports
- Compliant with IEEE802.3 and IEEE802.3u,IEEE802.3az,IEEE802.3ab standards
- RJ45 port supports 10M/100M/1G adaptive
- Supports automatic port flipping (Auto MDI/MDIX)
- The panel indicator LED will monitor the working status and assist in fault analysis
- Flow control method, IEEE802.3x standard for full duplex and Backpressure standard for half duplex