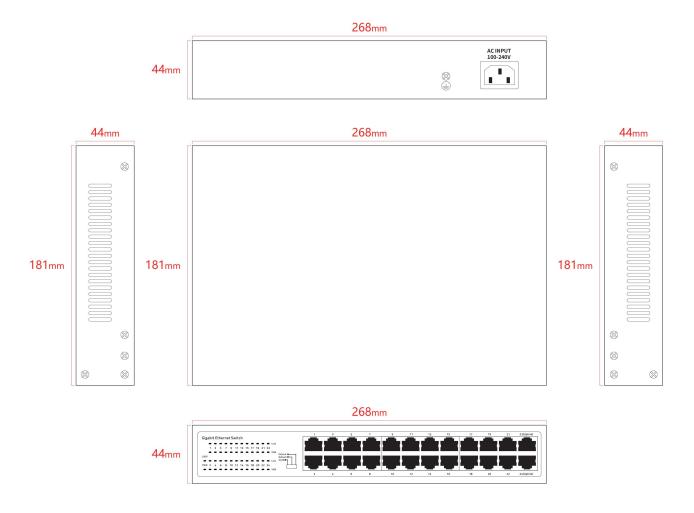

### **Hardware Features**

| Description                 | Specification                                                                                                                |
|-----------------------------|------------------------------------------------------------------------------------------------------------------------------|
| Model                       | HR-SWG10240D                                                                                                                 |
| Interface                   | 24 *1G RJ45 ports                                                                                                            |
| Port Standard               | IEEE802.3 (Ethernet) IEEE802.3u (Fast Ethernet) IEEE802.3ab (Gigabit Ethernet) IEEE802.3x (Flow Control)                     |
| Bandwidth                   | 48Gbps                                                                                                                       |
| Packet Forwarding Rate      | 35.71Mpps                                                                                                                    |
| Packet Buffer               | 4.1Mbit                                                                                                                      |
| MAC Address Table           | 8K                                                                                                                           |
| Transmission Method         | Store and Forward                                                                                                            |
| Power Supply                | AC 100-240V , 50/60Hz<br>DC 12V 2A                                                                                           |
| Mainboard Power Consumption | 15W                                                                                                                          |
| Structure Information       | Product Dimensions :268*181*44mm  Packaging Dimensions :312*262*84mm  Product Net Weight:1.16KG  Product Gross Weight:1.66KG |
| Packing Information         | Carton Dimensions :540*435*332mm Packing Quantity: 10PCS Packing Weight: 17.6KG                                              |
| Package Contents            | Switch 1pcs, power cord 1pcs, manual 1pcs,certificate of qualification 1pcs                                                  |
| Fan Quantity                | 0                                                                                                                            |

## **Product Structure Diagram**