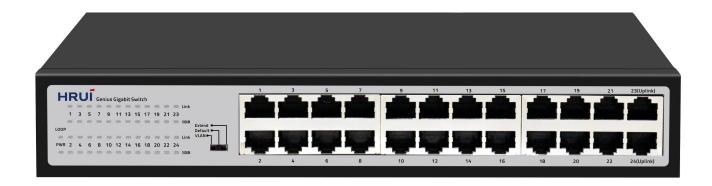

#### **Product Highlights**

- 24\* 1G RJ45 ports
- Complies with IEEE802.3, IEEE802.3u, and IEEE802.3ab standards
- RJ45 port supports 10M/100M/1G adaptation
- Supports automatic port flipping (Auto MDI/MDIX)
- The panel indicator LED will monitor the working status and assist in fault analysis
- Supports VLAN, Default, and Extend modes
- Flow control method, IEEE802.3x standard for full duplex and Backpressure standard for half duplex
- 1-8 ports support QOS data priority
- Support loop alarm

### **Hardware Features**

| Description                       | Specification                                                                                                                                                                                                                                                                                                                |
|-----------------------------------|------------------------------------------------------------------------------------------------------------------------------------------------------------------------------------------------------------------------------------------------------------------------------------------------------------------------------|
| Installation                      | Desktop,rack-mounting                                                                                                                                                                                                                                                                                                        |
| Surge Protection                  | Port Surge: Common mode 4KV, differential mode 2KV Electrostatic ESD:Air 8KV, contact mode 6KV                                                                                                                                                                                                                               |
| Operating Temperature             | 0~40°C                                                                                                                                                                                                                                                                                                                       |
| Storage Temperature               | -40 °C to 70 °C                                                                                                                                                                                                                                                                                                              |
| Operation Humidity                | 10%~90%,non condensing                                                                                                                                                                                                                                                                                                       |
| Storage Humidity                  | 5%~95%,non condensing                                                                                                                                                                                                                                                                                                        |
| PWR LED                           | Green LED On: Powered on Green LED Off: Powered off                                                                                                                                                                                                                                                                          |
| Loop LED                          | Green LED On:Closed loop Green LED Off: Not looped                                                                                                                                                                                                                                                                           |
| Link LED                          | Green LED On:Link normal  Green LED Off: Link blocked  Flashing: Data transmitting                                                                                                                                                                                                                                           |
| 1000M LED                         | Green LED On:1G Link normal  Green LED Off:10M/100M Link normal  Flashing: Data transmitting                                                                                                                                                                                                                                 |
| VLAN/Default/Extend Modes Buttons | VLAN (port isolation): 1-22 ports are isolated from each other and all communicate with 23-24 ports;  Default (default mode): All ports communicate with each other;  Extend (Extend mode): 1-22 ports support 100Mbps speed reduction negotiation, support 250 meters in 10Mbps mode, and 23-24 ports serve as aggregation; |